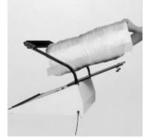

## COUNTERTOP PACKERS

E42-E53-E92

Designed for tightly wrapping piles of laundry, sheets, towels, folded clothes and bulky items (small duvets, pillows).

### Recommended film roll (1)

- Width 480 mm 25µ perforated LDPE ref. ARPG10-690050
- Width 600 mm 30µ perforated LDPE ref. ARPG10-680095
- Width 900 mm 25µ perforated LDPE ref. ARPG10-690052

- ✓ Easy insertion of laundry items or clothes thanks to the feeder.
- ✓ Easy to use, fast and reliable.
- ✓ Cost-effective solution: use of roll instead of plastic bags.
- ✓ Different models depending on requirements in terms of weld length and feeder size.
- ✓ Optional extra feeder for a pre-loaded feeder.