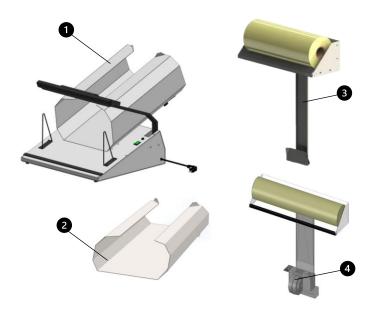

#### **EQUIPMENT**

| N° | DESCRIPTION                            | E42                        | E53                              | E92                              |
|----|----------------------------------------|----------------------------|----------------------------------|----------------------------------|
| 0  | Feeder included                        | <b>~</b>                   | <b>✓</b>                         | <b>✓</b>                         |
| 2  | Additional feeder                      | <b>option</b><br>ref. G480 | option<br>ref. G480<br>ref. G600 | option<br>ref. G600<br>ref. G900 |
| 3  | Wall-mounted feeder loader             | <b>option</b><br>ref. C62  |                                  | ×                                |
| 4  | Wall-mounted feeder loader with blower | ×                          | ×                                | option<br>ref. C92               |