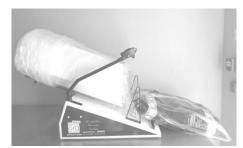

#### OPERATING PRINCIPLE

Place the feeder on the loader.

Place the film on the feeder, then separate it from the roll.

Place the feeder on the packer, introduce the laundry items in from the

Lower the handle to weld and cut the film.

The parcel is now ready. It has to be removed from the front of the packer.