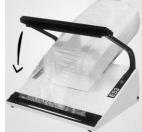

#### OPERATING PRINCIPLE

Place the feeder on the loader.

Place the film on the feeder, then separate it from the roll.

Place the feeder on the packer, introduce the laundry items in from the

Lower the handle to weld and cut the film.

The parcel is now ready. It has to be removed from the front of the packer.