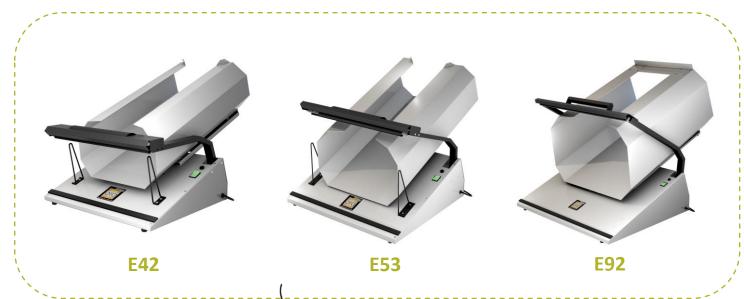

## COUNTERTOP PACKERS

E42-E53-E92

Designed for tightly wrapping piles of laundry, sheets, towels, folded clothes and bulky items (small duvets, pillows).

#### **TECHNICAL DATA**

| MODELS | C                 | <b>0</b>     |       | A B          |        | KG    | -W-  | <b>(b)</b>       |
|--------|-------------------|--------------|-------|--------------|--------|-------|------|------------------|
| E42    | 66 x 47 x 42,2 cm | 480 mm (max) | G 480 | 360 x 160 mm | 420 mm | 15 kg | 30 W | 230 V - 50/60 Hz |
| E53    | 75 x 57,3 x 50 cm | 480 mm (max) | G 480 | 360 x 180 mm | 520 mm | 20 kg | 40 W | 230 V - 50/60 Hz |
| E53/1  | 75 x 57,3 x 50 cm | 600 mm (max) | G 600 | 420 x 220 mm | 520 mm | 22 kg | 40 W | 230 V - 50/60 Hz |
| E92/3  | 92 x 72 x 74,5 cm | 600 mm (max) | G 600 | 420 x 220 mm | 650 mm | 33 kg | 56 W | 230 V - 50/60 Hz |
| E92    | 92 x 72 x 74,5 cm | 900 mm (max) | G 900 | 580 x 350 mm | 650 mm | 35 kg | 56 W | 230 V - 50/60 Hz |