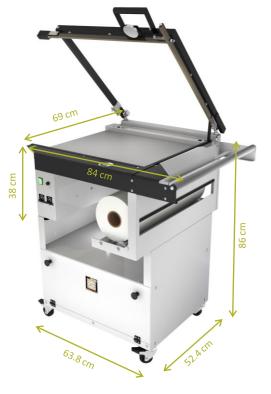

### **TECHNICAL DATA**

| MODELS                     | C:                    | C A             | KG    |
|----------------------------|-----------------------|-----------------|-------|
| ELIZORA 5060<br>to install | 50 x 60 x 20 cm (max) | 84 x 69 x 38 cm | 50 kg |
| ELIZORA 5060<br>with stand | 50 x 60 x 20 cm (max) | 84 x 69 x 86 cm | 75 kg |
|                            |                       |                 |       |