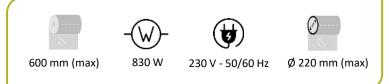

### **TECHNICAL DATA**

| MODELS                     | C:                    | C A             | KG    |
|----------------------------|-----------------------|-----------------|-------|
| ELIZORA 5060<br>to install | 50 x 60 x 20 cm (max) | 84 x 69 x 38 cm | 50 kg |
| ELIZORA 5060<br>with stand | 50 x 60 x 20 cm (max) | 84 x 69 x 86 cm | 75 kg |
|                            |                       |                 |       |