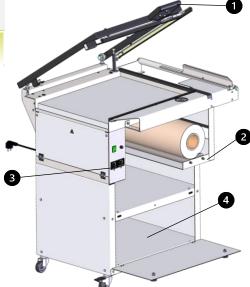

#### EQUIPMENT

| N° | DESCRIPTION                                               | ELIZORA 5060               |
|----|-----------------------------------------------------------|----------------------------|
| 0  | Manual frame closure                                      | $\checkmark$               |
| 2  | Roll holder                                               | $\checkmark$               |
| 3  | Potentiometers (for setting sealing time and temperature) | $\checkmark$               |
| 4  | Storage stand on wheels                                   | option<br>ref. PIEDELI5060 |