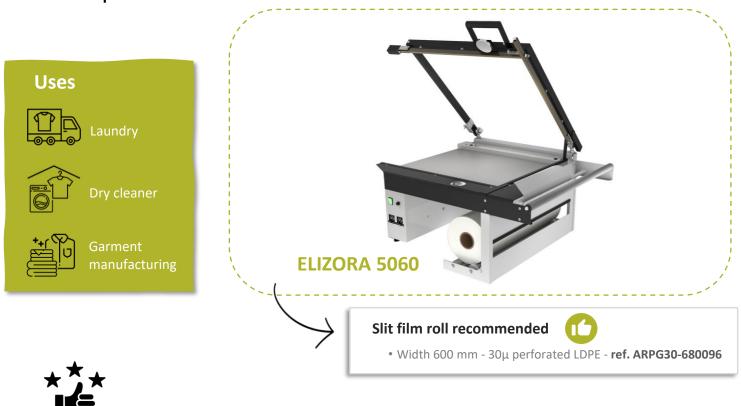

# **CLOTHING** range

Ideal for small spaces, this compact sealer can be placed on a work surface or fitted with a storage stand on wheels. It can be used to shrink-wrap stacks of linen, sheets, towels, clothes... up to 20 cm thick.

- ✓ Compact workstation, easy to fit into small spaces and packed with essential features.
- ✓ Impulse welding: no heating time required, less power consumption, no risk of burns.
- ✓ Welding frame held in place by magnetic lock.
- $\checkmark$  Automatic opening of the frame at the end of the welding cycle (gas springs).
- $\checkmark$  Can be fitted with a storage stand on wheels (optional).