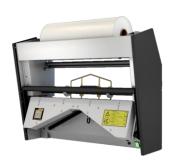

H 602 on wall

Recommended film roll

Uses

Dry cleaner

Laundry

- ✓ Reinforced structure, great for intensive use.
- ✓ Creation of a cover to fit the garment, with welding and cut to the shape of the shoulders.
- ✓ Space-saving wall-mounting or stand-mounting.
- ✓ Stand option + wheels option for easy movement of the packer.
- ✓ Comfort options to make work easier (reducing the risk of MSD<sup>(1)</sup>).