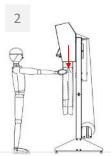

#### **OPERATING PRINCIPLE**

Hang the hanger on the packer.

Pass the film around the hanger.

Pull the film down over the garment.

Switch on the weld.

Remove the garment from the covered hanger.