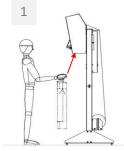

#### **OPERATING PRINCIPLE**

Hang the hanger on the packer.

Pass the film around the hanger.

Pull the film down over the garment.

Switch on the weld.

Remove the garment from the covered hanger.