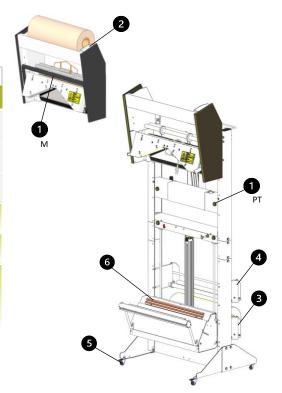

#### **EQUIPMENT**

|    |                                                                   | ON WALL                    | ONSTAND                                                    |            |
|----|-------------------------------------------------------------------|----------------------------|------------------------------------------------------------|------------|
| N° | DESCRIPTION                                                       | H 602 M                    | H 602 B                                                    | H 602 BPST |
| 0  | Control (M = manual / PT = pneumatic timer)                       | M                          | М                                                          | PT         |
| 2  | Integrated roll holder                                            | <b>~</b>                   | <b>~</b>                                                   | <b>~</b>   |
| 3  | Stand with 1 integrated roll holder                               | option<br>ref. BATIH602/60 | <b>~</b>                                                   | <b>~</b>   |
| 4  | Additional roll holder for stand                                  | ×                          | <b>option</b><br>ref. PBBATIH6                             |            |
| 6  | 4 wheels (2 with brakes) for stand                                | ×                          | <b>option</b><br>ref. ROULETTES                            |            |
| 6  | Bottom weld : - manual - manual with magnetic locking - pneumatic | ×                          | <b>option</b><br>ref. SB621<br>ref. SB621VM<br>ref. SB621P |            |