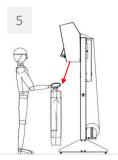

#### **OPERATING PRINCIPLE**

Hang the hanger on the packer.

Pass the film around the hanger.

Pull the film down over the garment.

Switch on the weld.

Remove the garment from the covered hanger.