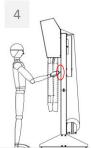

#### **OPERATING PRINCIPLE**

Hang the hanger on the packer.

Pass the film around the hanger.

Pull the film down over the garment.

Switch on the weld.

Remove the garment from the covered hanger.