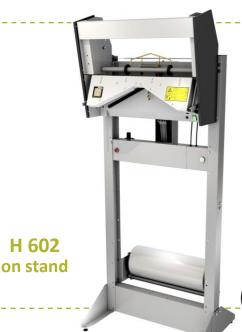

## **PACKER** OF HANGING CLOTHING

H 602

Developed over 30 years ago, these robust and reliable machines can protect and cover shirts, jackets, dresses... in a single operation.

Stand-mounted or wall-mounted

H 602 on wall

Recommended film roll

Uses

Dry cleaner

Laundry

- ✓ Reinforced structure, great for intensive use.
- ✓ Creation of a cover to fit the garment, with welding and cut to the shape of the shoulders.
- ✓ Space-saving wall-mounting or stand-mounting.
- ✓ Stand option + wheels option for easy movement of the packer.
- ✓ Comfort options to make work easier (reducing the risk of MSD<sup>(1)</sup>).