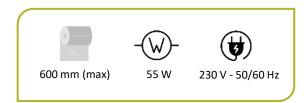

H 602 on wall

Recommended film roll

Uses

Dry cleaner

Laundry

- ✓ Reinforced structure, great for intensive use.
- ✓ Creation of a cover to fit the garment, with welding and cut to the shape of the shoulders.
- ✓ Space-saving wall-mounting or stand-mounting.
- ✓ Stand option + wheels option for easy movement of the packer.
- ✓ Comfort options to make work easier (reducing the risk of MSD<sup>(1)</sup>).

(1) MusculoSkeletal Disorders

**Compatible materials** Bio-sourced or compostable

• Width 600 mm - 30µ perforated LDPE - ref. ARPG10-680095