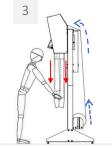

#### **OPERATING PRINCIPLE**

Hang the hanger on the packer.

Pass the film around the hanger.

Pull the film down over the garment.

Switch on the weld.

Remove the garment from the covered hanger.