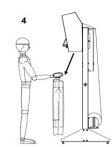

| Stand with 1 integrated roll holder                                        | option<br>ref. BATIH602/60 | $\checkmark$                                               | $\checkmark$ |  |
| 4  | Additional roll holder for stand                                           | ×                          | <b>option</b><br>ref. PBBATIH6                             |              |  |
| 6  | 4 wheels (2 with brakes) for stand<br>BATIH602/60                          | ×                          | option<br>ref. ROULETTES                                   |              |  |
| 6  | Bottom weld :<br>- manual<br>- manual with magnetic locking<br>- pneumatic | ×                          | <b>option</b><br>ref. SB621<br>ref. SB621VM<br>ref. SB621P |              |  |



## **OPERATING PRINCIPLE**









### SETTINGS & DEVELOPMENTS

- ✓ The **H 602 M** wall-mounted packer can be fitted on a stand or/and in a pneumatic version.
- $\checkmark$  Height-adjustable roll holder on stand (3 possible positions).
- ✓ Complete welding of the cover (top and bottom) thanks to the "*bottom weld*" option.

#### Need more information?



Contact the sales department

+33 (0)4 74 00 59 54



584 route de Saint Bernard - 01600 Trévoux (France ) +33 (0)4 74 00 59 54

- 🔀 contact@o-r-a.eu
- www.o-r-a.eu