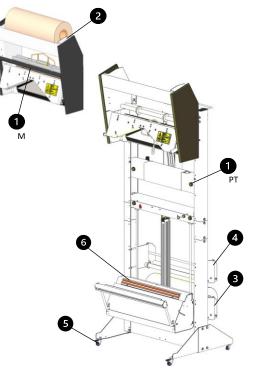

### EQUIPMENT

|    |                                                                            | ON WALL                    | ONS                                                        | TAND         |  |
|----|----------------------------------------------------------------------------|----------------------------|------------------------------------------------------------|--------------|--|
| N° | DESCRIPTION                                                                | H 602 M                    | H 602 B                                                    | H 602 BPST   |  |
| 1  | Control<br>(M = manual / PT = pneumatic timer)                             | М                          | М                                                          | РТ           |  |
| 2  | Integrated roll holder                                                     | $\checkmark$               | $\checkmark$                                               | $\checkmark$ |  |
| 3  | Stand with 1 integrated roll holder                                        | option<br>ref. BATIH602/60 | $\checkmark$                                               | $\checkmark$ |  |
| 4  | Additional roll holder for stand                                           | ×                          | <b>option</b><br>ref. PBBATIH6                             |              |  |
| 6  | 4 wheels (2 with brakes) for stand<br>BATIH602/60                          | ×                          | option<br>ref. ROULETTES                                   |              |  |
| 6  | Bottom weld :<br>- manual<br>- manual with magnetic locking<br>- pneumatic | ×                          | <b>option</b><br>ref. SB621<br>ref. SB621VM<br>ref. SB621P |              |  |