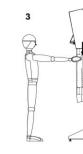

| Stand with 1 integrated roll holder                                        | option<br>ref. BATIH602/60 | $\checkmark$                                               | $\checkmark$ |  |
| 4  | Additional roll holder for stand                                           | ×                          | <b>option</b><br>ref. PBBATIH6                             |              |  |
| 6  | 4 wheels (2 with brakes) for stand<br>BATIH602/60                          | ×                          | option<br>ref. ROULETTES                                   |              |  |
| 6  | Bottom weld :<br>- manual<br>- manual with magnetic locking<br>- pneumatic | ×                          | <b>option</b><br>ref. SB621<br>ref. SB621VM<br>ref. SB621P |              |  |



## **OPERATING PRINCIPLE**









### SETTINGS & DEVELOPMENTS

- ✓ The **H 602 M** wall-mounted packer can be fitted on a stand or/and in a pneumatic version.
- $\checkmark$  Height-adjustable roll holder on stand (3 possible positions).
- ✓ Complete welding of the cover (top and bottom) thanks to the "*bottom weld*" option.

#### Need more information?



Contact the sales department

+33 (0)4 74 00 59 54



584 route de Saint Bernard - 01600 Trévoux (France ) +33 (0)4 74 00 59 54

- 🔀 contact@o-r-a.eu
- www.o-r-a.eu