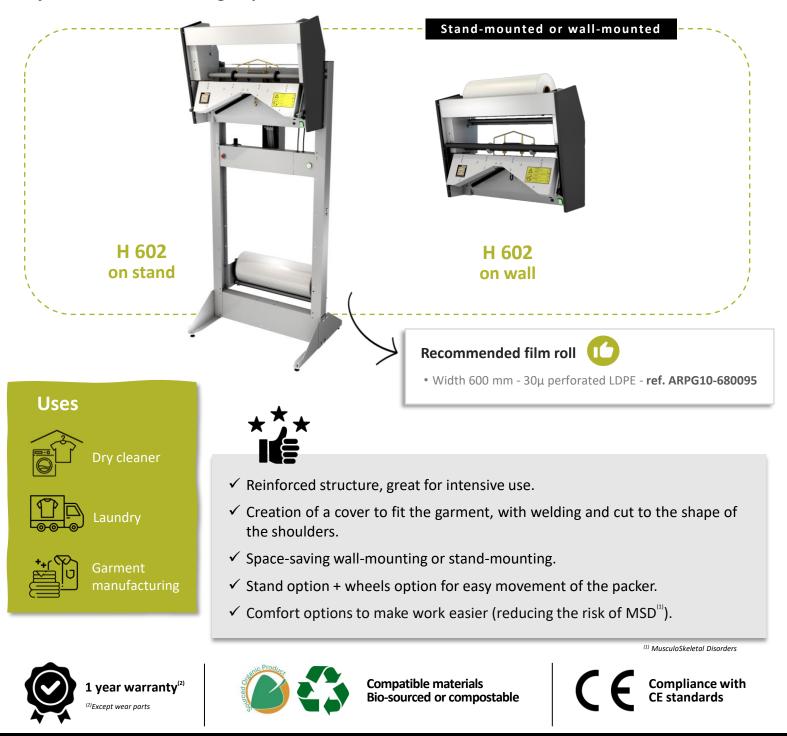

## **CLOTHING** range

H 602

# **PACKER** OF HANGING CLOTHING

Developed over 30 years ago, these robust and reliable machines can protect and cover shirts, jackets, dresses... in a single operation.

584 route de Saint Bernard - 01600 Trévoux (France ) +33 (0)4 74 00 59 54

### EQUIPMENT

|    |                                                                            | ON WALL                    | ONS                                                        | TAND         |  |
|----|----------------------------------------------------------------------------|----------------------------|------------------------------------------------------------|--------------|--|
| N° | DESCRIPTION                                                                | H 602 M                    | H 602 B                                                    | H 602 BPST   |  |
| 1  | Control<br>(M = manual / PT = pneumatic timer)                             | М                          | М                                                          | РТ           |  |
| 2  | Integrated roll holder                                                     | $\checkmark$               | $\checkmark$                                               | $\checkmark$ |  |
| 3  | Stand with 1 integrated roll holder                                        | option<br>ref. BATIH602/60 | $\checkmark$                                               | $\checkmark$ |  |
| 4  | Additional roll holder for stand                                           | ×                          | <b>option</b><br>ref. PBBATIH6                             |              |  |
| 6  | 4 wheels (2 with brakes) for stand<br>BATIH602/60                          | ×                          | option<br>ref. ROULETTES                                   |              |  |
| 6  | Bottom weld :<br>- manual<br>- manual with magnetic locking<br>- pneumatic | ×                          | <b>option</b><br>ref. SB621<br>ref. SB621VM<br>ref. SB621P |              |  |

### SETTINGS & DEVELOPMENTS

- ✓ The **H 602 M** wall-mounted packer can be fitted on a stand or/and in a pneumatic version.
- $\checkmark$  Height-adjustable roll holder on stand (3 possible positions).
- ✓ Complete welding of the cover (top and bottom) thanks to the "*bottom weld*" option.