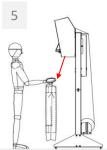

### **OPERATING PRINCIPLE**

Hang the hanger on the packer.

Pass the film around the hanger.

Pull the film down over the garment.

Switch on the weld.

Remove the garment from the covered hanger.