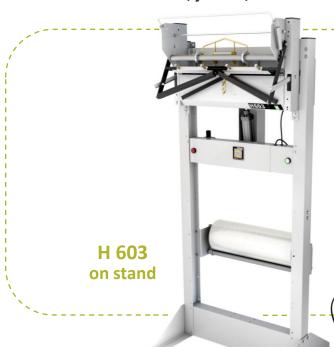

## **PACKER** of hanging clothing

H 603

Economical versions of the H 602 models, the H 603 covers are designed to protect and cover made-to-measure shirts, jackets, dresses... in a single operation.

Stand-mounted or wall-mounted

H 603 on wall

Recommended film roll

Uses

Dry cleaner

Laundry

manufacturing

Hotel trade

- ✓ Creation of a cover to fit the garment, with welding and cut to the shape of the shoulders.
- ✓ Space-saving wall-mounting or stand-mounting.
- ✓ Stand option + wheels option for easy movement of the packer.
- ✓ Comfort options to make work easier (reducing the risk of MSD<sup>(1)</sup>).