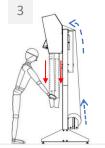

### **OPERATING PRINCIPLE**

Hang the hanger on the packer.

Pass the film around the hanger.

Pull the film down over the garment.

Switch on the weld.

Remove the garment from the covered hanger.