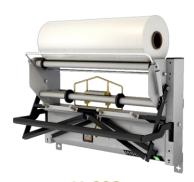

H 603 on wall

Recommended film roll

Uses

Dry cleaner

Laundry

manufacturing

Hotel trade

- ✓ Creation of a cover to fit the garment, with welding and cut to the shape of the shoulders.
- ✓ Space-saving wall-mounting or stand-mounting.
- ✓ Stand option + wheels option for easy movement of the packer.
- ✓ Comfort options to make work easier (reducing the risk of MSD<sup>(1)</sup>).