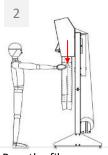

### **OPERATING PRINCIPLE**

Hang the hanger on the packer.

Pass the film around the hanger.

Pull the film down over the garment.

Switch on the weld.

Remove the garment from the covered hanger.