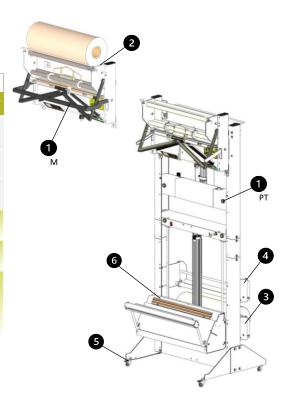

### **EQUIPMENT**

|    |                                                                  | ON WALL                    | ONSTAND                                                    |            |
|----|------------------------------------------------------------------|----------------------------|------------------------------------------------------------|------------|
| N° | DESCRIPTION                                                      | H 603 M                    | H 603 B                                                    | H 603 BPST |
| 0  | Control (M = manual / PT = pneumatic timer)                      | M                          | М                                                          | PT         |
| 2  | Integrated roll holder                                           | <b>✓</b>                   | <b>~</b>                                                   | <b>~</b>   |
| 8  | Stand with 1 integrated roll holder                              | option<br>ref. BATIH602/60 | <b>~</b>                                                   | <b>✓</b>   |
| 4  | Additional roll holder for stand                                 | ×                          | <b>option</b><br>ref. PBBATIH6                             |            |
| 6  | 4 wheels (2 with brakes) for stand                               | ×                          | <b>option</b><br>ref. ROULETTES                            |            |
| 6  | Bottom weld: - manual - manual with magnetic locking - pneumatic | ×                          | <b>option</b><br>ref. SB621<br>ref. SB621VM<br>ref. SB621P |            |