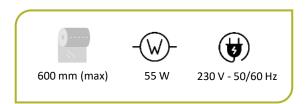

(1) MusculoSkeletal Disorders

**Compatible materials** Bio-sourced or compostable

• Width 600 mm - 30µ perforated LDPE - ref. ARPG10-680095