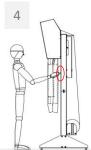

### **OPERATING PRINCIPLE**

Hang the hanger on the packer.

Pass the film around the hanger.

Pull the film down over the garment.

Switch on the weld.

Remove the garment from the covered hanger.