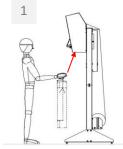

### **OPERATING PRINCIPLE**

Hang the hanger on the packer.

Pass the film around the hanger.

Pull the film down over the garment.

Switch on the weld.

Remove the garment from the covered hanger.