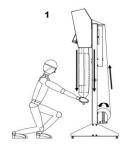

| <b>~</b>   |
| 3  | Stand with 1 integrated roll holder                              | option<br>ref. BATIH602/60 | <b>✓</b>                                                   | <b>✓</b>   |
| 4  | Additional roll holder for stand                                 | ×                          | <b>option</b><br>ref. PBBATIH6                             |            |
| 6  | 4 wheels (2 with brakes) for stand BATIH602/60                   | ×                          | <b>option</b><br>ref. ROULETTES                            |            |
| 6  | Bottom weld: - manual - manual with magnetic locking - pneumatic | ×                          | <b>option</b><br>ref. SB621<br>ref. SB621VM<br>ref. SB621P |            |



### **OPERATING PRINCIPLE**









#### **SETTINGS & DEVELOPMENTS**

- ✓ The **H 603 M** wall-mounted packer can be fitted on a stand or/and in a pneumatic version.
- ✓ Height-adjustable roll holder on stand (3 possible positions).
- ✓ Complete welding of the cover (top and bottom) thanks to the "bottom weld" option.

#### Need more information?



Contact the sales department

+33 (0)4 74 00 59 54