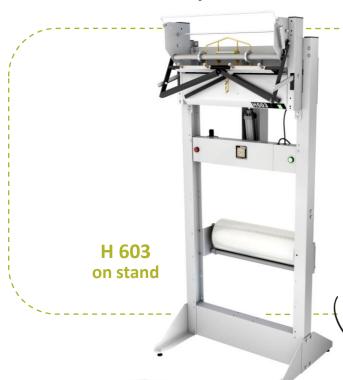

## **PACKER** of hanging clothing

H 603

Economical versions of the H 602 models, the H 603 covers are designed to protect and cover made-to-measure shirts, jackets, dresses... in a single operation.

Stand-mounted or wall-mounted

### **TECHNICAL DATA**

| MODELS      |            | c                | KG    | <b></b>       |
|-------------|------------|------------------|-------|---------------|
| ON          | H 603 M    | 74 x 25 x 45 cm  | 21 kg |               |
| ON<br>STAND | Н 603 В    | 88 x 70 x 195 cm | 61 kg |               |
|             | H 603 BPST | 88 x 70 x 195 cm | 71 kg | 6 bars (mini) |