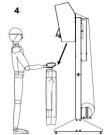

| <b>~</b>   |
| 3  | Stand with 1 integrated roll holder                              | option<br>ref. BATIH602/60 | <b>✓</b>                                                   | <b>✓</b>   |
| 4  | Additional roll holder for stand                                 | ×                          | <b>option</b><br>ref. PBBATIH6                             |            |
| 6  | 4 wheels (2 with brakes) for stand BATIH602/60                   | ×                          | <b>option</b><br>ref. ROULETTES                            |            |
| 6  | Bottom weld: - manual - manual with magnetic locking - pneumatic | ×                          | <b>option</b><br>ref. SB621<br>ref. SB621VM<br>ref. SB621P |            |



### **OPERATING PRINCIPLE**









#### **SETTINGS & DEVELOPMENTS**

- ✓ The **H 603 M** wall-mounted packer can be fitted on a stand or/and in a pneumatic version.
- ✓ Height-adjustable roll holder on stand (3 possible positions).
- ✓ Complete welding of the cover (top and bottom) thanks to the "bottom weld" option.

#### Need more information?



Contact the sales department

+33 (0)4 74 00 59 54