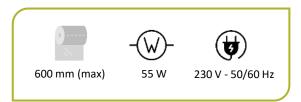

H 603 on wall

Recommended film roll

• Width 600 mm - 30µ perforated LDPE - ref. ARPG10-680095

### **TECHNICAL DATA**

| MODELS      |            | c                | KG    | <b></b>       |
|-------------|------------|------------------|-------|---------------|
| ON          | H 603 M    | 74 x 25 x 45 cm  | 21 kg |               |
| ON<br>STAND | Н 603 В    | 88 x 70 x 195 cm | 61 kg |               |
|             | H 603 BPST | 88 x 70 x 195 cm | 71 kg | 6 bars (mini) |