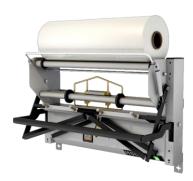

H 603 on wall

Recommended film roll

• Width 600 mm - 30µ perforated LDPE - ref. ARPG10-680095

### **EQUIPMENT**

|    |                                                                  | ON WALL                    | ONSTAND                                                    |            |
|----|------------------------------------------------------------------|----------------------------|------------------------------------------------------------|------------|
| N° | DESCRIPTION                                                      | H 603 M                    | H 603 B                                                    | H 603 BPST |
| 0  | Control (M = manual / PT = pneumatic timer)                      | M                          | M                                                          | PT         |
| 2  | Integrated roll holder                                           | <b>✓</b>                   | <b>~</b>                                                   | <b>~</b>   |
| 3  | Stand with 1 integrated roll holder                              | option<br>ref. BATIH602/60 | <b>✓</b>                                                   | <b>✓</b>   |
| 4  | Additional roll holder for stand                                 | ×                          | <b>option</b><br>ref. PBBATIH6                             |            |
| 6  | 4 wheels (2 with brakes) for stand BATIH602/60                   | ×                          | <b>option</b><br>ref. ROULETTES                            |            |
| 6  | Bottom weld: - manual - manual with magnetic locking - pneumatic | ×                          | <b>option</b><br>ref. SB621<br>ref. SB621VM<br>ref. SB621P |            |