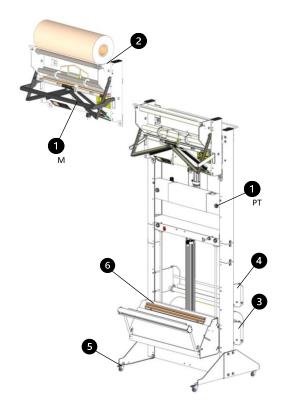

### **EQUIPMENT**

|    |                                                                  | ON WALL                    | ONSTAND                                                    |            |
|----|------------------------------------------------------------------|----------------------------|------------------------------------------------------------|------------|
| N° | DESCRIPTION                                                      | H 603 M                    | H 603 B                                                    | H 603 BPST |
| 0  | Control (M = manual / PT = pneumatic timer)                      | M                          | M                                                          | PT         |
| 2  | Integrated roll holder                                           | <b>✓</b>                   | <b>~</b>                                                   | <b>~</b>   |
| 3  | Stand with 1 integrated roll holder                              | option<br>ref. BATIH602/60 | <b>✓</b>                                                   | <b>✓</b>   |
| 4  | Additional roll holder for stand                                 | ×                          | <b>option</b><br>ref. PBBATIH6                             |            |
| 6  | 4 wheels (2 with brakes) for stand BATIH602/60                   | ×                          | <b>option</b><br>ref. ROULETTES                            |            |
| 6  | Bottom weld: - manual - manual with magnetic locking - pneumatic | ×                          | <b>option</b><br>ref. SB621<br>ref. SB621VM<br>ref. SB621P |            |