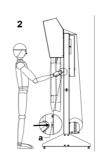

| <b>~</b>   |
| 3  | Stand with 1 integrated roll holder                              | option<br>ref. BATIH602/60 | <b>✓</b>                                                   | <b>✓</b>   |
| 4  | Additional roll holder for stand                                 | ×                          | <b>option</b><br>ref. PBBATIH6                             |            |
| 6  | 4 wheels (2 with brakes) for stand BATIH602/60                   | ×                          | <b>option</b><br>ref. ROULETTES                            |            |
| 6  | Bottom weld: - manual - manual with magnetic locking - pneumatic | ×                          | <b>option</b><br>ref. SB621<br>ref. SB621VM<br>ref. SB621P |            |



### **OPERATING PRINCIPLE**









#### **SETTINGS & DEVELOPMENTS**

- ✓ The **H 603 M** wall-mounted packer can be fitted on a stand or/and in a pneumatic version.
- ✓ Height-adjustable roll holder on stand (3 possible positions).
- ✓ Complete welding of the cover (top and bottom) thanks to the "bottom weld" option.

#### Need more information?



Contact the sales department

+33 (0)4 74 00 59 54