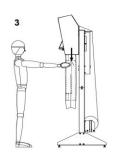

| <b>~</b>   |
| 3  | Stand with 1 integrated roll holder                              | option<br>ref. BATIH602/60 | <b>✓</b>                                                   | <b>✓</b>   |
| 4  | Additional roll holder for stand                                 | ×                          | <b>option</b><br>ref. PBBATIH6                             |            |
| 6  | 4 wheels (2 with brakes) for stand BATIH602/60                   | ×                          | <b>option</b><br>ref. ROULETTES                            |            |
| 6  | Bottom weld: - manual - manual with magnetic locking - pneumatic | ×                          | <b>option</b><br>ref. SB621<br>ref. SB621VM<br>ref. SB621P |            |



### **OPERATING PRINCIPLE**









#### **SETTINGS & DEVELOPMENTS**

- ✓ The **H 603 M** wall-mounted packer can be fitted on a stand or/and in a pneumatic version.
- ✓ Height-adjustable roll holder on stand (3 possible positions).
- ✓ Complete welding of the cover (top and bottom) thanks to the "bottom weld" option.

#### Need more information?



Contact the sales department

+33 (0)4 74 00 59 54