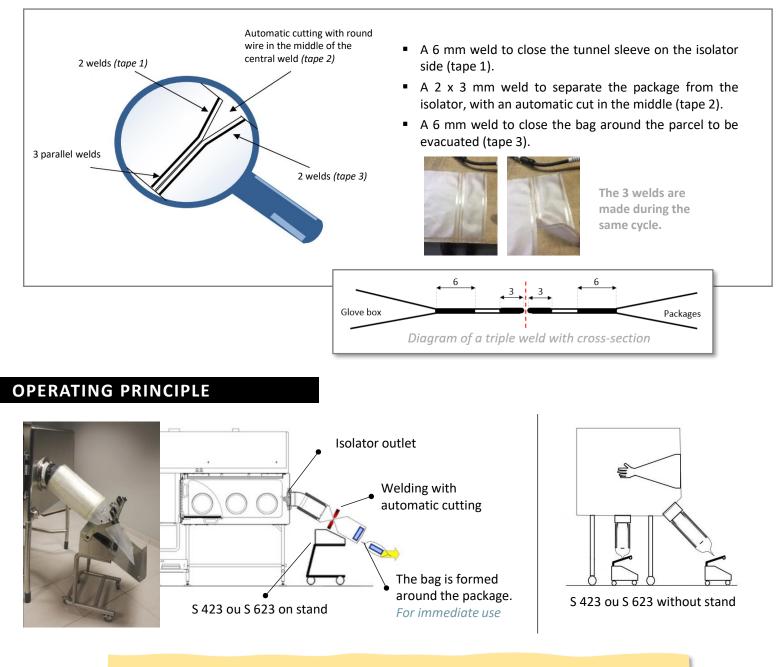

# SEALERS

S 423 - S 623

These triband impulse welders with automatic thermal cutting (central weld) allow to make 3 parallel welds 420 or 620 mm long, for safe evacuation of bulky waste at the isolator outlet. The magnetic locking system ensures constant and regular pressure over the entire welding zone, resulting in a hermetic seal that prevents any leakage or contamination during transport and storage of the packages produced.

- ✓ Produce 3 welds simultaneously using two ribbons + 1 central round wire.
- ✓ Automatic thermal cutting of the sleeve using the central wire: double containment integrity maintained.
- $\checkmark$  175 mm jaw opening for easy evacuation of bulky parcels.
- ✓ Sealing bar held in place by magnetic lock.
- ✓ Stainless steel structure for easy cleaning and improved resistance to disinfectants (reduced retention areas).
- ✓ Electronic regulation of welding and cooling times.
- ✓ Soft keyboard with digital display for settings and indication of data to the operator.