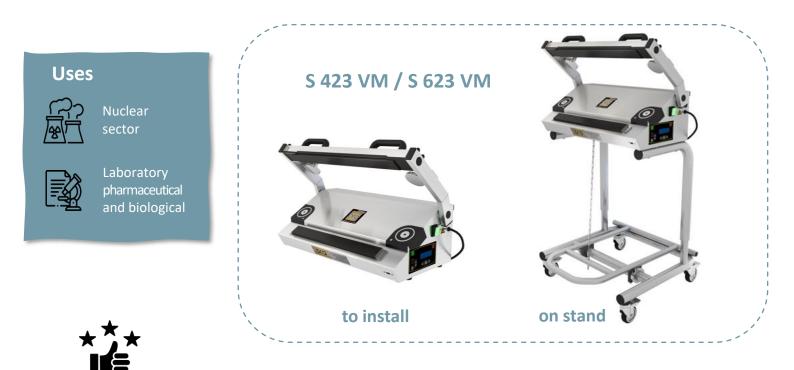

# SEALERS

S 423 - S 623

These triband impulse welders with automatic thermal cutting (central weld) allow to make 3 parallel welds 420 or 620 mm long, for safe evacuation of bulky waste at the isolator outlet. The magnetic locking system ensures constant and regular pressure over the entire welding zone, resulting in a hermetic seal that prevents any leakage or contamination during transport and storage of the packages produced.

- ✓ Produce 3 welds simultaneously using two ribbons + 1 central round wire.
- ✓ Automatic thermal cutting of the sleeve using the central wire: double containment integrity maintained.
- $\checkmark$  175 mm jaw opening for easy evacuation of bulky parcels.
- ✓ Sealing bar held in place by magnetic lock.
- ✓ Stainless steel structure for easy cleaning and improved resistance to disinfectants (reduced retention areas).
- ✓ Electronic regulation of welding and cooling times.
- ✓ Soft keyboard with digital display for settings and indication of data to the operator.

- ✓ **Stand height adjustable** from 71 to 88,5 cm:
  - Perfect for positioning the welder at the correct height at the isolator outlet. (tubing exit especially)
  - easy to move thanks to its 4 wheels swivelling at 360° with brakes.
- Tubular pedal: for lowering the welding frame by foot, leaving the operator's hands free.
- Platform with fixed stop: useful for receiving the bag evacuated from the isolator without having to hold it.  $\checkmark$
- ✓ Additional adjustable stop: slides along the platform to adjust the level at which the pack is received, so that the length of the bag can be adjusted according to its contents.