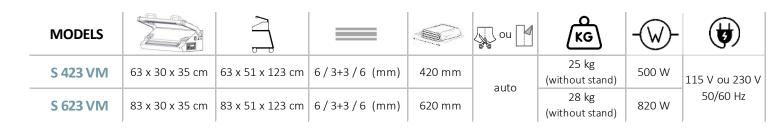

### **TECHNICAL DATA**

# SEALERS

S 423 - S 623

These triband impulse welders with automatic thermal cutting (central weld) allow to make 3 parallel welds 420 or 620 mm long, for safe evacuation of bulky waste at the isolator outlet. The magnetic locking system ensures constant and regular pressure over the entire welding zone, resulting in a hermetic seal that prevents any leakage or contamination during transport and storage of the packages produced.