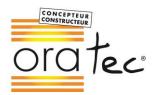

# SEALERS

S 423 - S 623

These triband impulse welders with automatic thermal cutting (central weld) allow to make 3 parallel welds 420 or 620 mm long, for safe evacuation of bulky waste at the isolator outlet. The magnetic locking system ensures constant and regular pressure over the entire welding zone, resulting in a hermetic seal that prevents any leakage or contamination during transport and storage of the packages produced.

- ✓ Produce 3 welds simultaneously using two ribbons + 1 central round wire.
- ✓ Automatic thermal cutting of the sleeve using the central wire: double containment integrity maintained.
- $\checkmark$  175 mm jaw opening for easy evacuation of bulky parcels.
- ✓ Sealing bar held in place by magnetic lock.
- ✓ Stainless steel structure for easy cleaning and improved resistance to disinfectants (reduced retention areas).
- ✓ Electronic regulation of welding and cooling times.
- ✓ Soft keyboard with digital display for settings and indication of data to the operator.

- ✓ **Stand height adjustable** from 71 to 88,5 cm:
  - Perfect for positioning the welder at the correct height at the isolator outlet. (tubing exit especially)
  - easy to move thanks to its 4 wheels swivelling at 360° with brakes.
- Tubular pedal: for lowering the welding frame by foot, leaving the operator's hands free.
- Platform with fixed stop: useful for receiving the bag evacuated from the isolator without having to hold it.  $\checkmark$
- ✓ Additional adjustable stop: slides along the platform to adjust the level at which the pack is received, so that the length of the bag can be adjusted according to its contents.