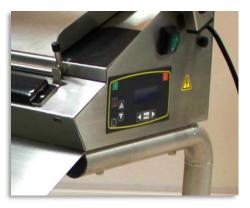

#### **SOFT KEYBOARD ZOOM**

- Digital display for settings and indication of data to the operator.
- Electronic regulation of welding and cooling times.
- Microprocessor-controlled impulse sealing system to adapt to different types of film (PP, PVC, LDPE) and rates of use.