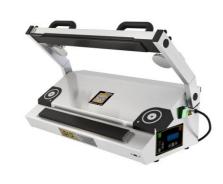

#### S 423 VM / S 623 VM

- ✓ Produce 3 welds simultaneously using two ribbons + 1 central round wire.
- ✓ Automatic thermal cutting of the sleeve using the central wire: double containment integrity maintained.
- √ 175 mm jaw opening for easy evacuation of bulky parcels.
- ✓ Sealing bar held in place by magnetic lock.
- ✓ Stainless steel structure for easy cleaning and improved resistance to disinfectants (reduced retention areas).
- ✓ Electronic regulation of welding and cooling times.
- ✓ Soft keyboard with digital display for settings and indication of data to the operator.

#### **TECHNICAL DATA**

| MODELS   |                 |                  |              |        | ou 🛮 | KG                       | -W-   | <b>(4)</b>     |
|----------|-----------------|------------------|--------------|--------|------|--------------------------|-------|----------------|
| S 423 VM | 63 x 30 x 35 cm | 63 x 51 x 123 cm | 3/1+1/3 (mm) | 420 mm | auto | 25 kg<br>(without stand) | 500 W | 115 V ou 230 V |
| S 623 VM | 83 x 30 x 35 cm | 83 x 51 x 123 cm | 3/1+1/3 (mm) | 620 mm | auto | 28 kg<br>(without stand) | 820 W | 50/60 Hz       |