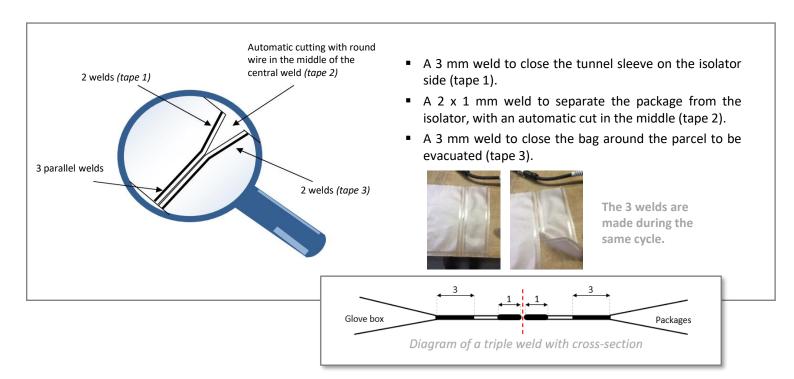

#### **AUTOMATIC CUTTING**

#### S 423 VM / S 623 VM

- ✓ Produce 3 welds simultaneously using two ribbons + 1 central round wire.
- ✓ Automatic thermal cutting of the sleeve using the central wire: double containment integrity maintained.
- √ 175 mm jaw opening for easy evacuation of bulky parcels.
- ✓ Sealing bar held in place by magnetic lock.
- ✓ Stainless steel structure for easy cleaning and improved resistance to disinfectants (reduced retention areas).
- ✓ Electronic regulation of welding and cooling times.
- ✓ Soft keyboard with digital display for settings and indication of data to the operator.