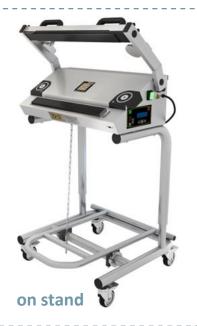

#### **OPTIONS**

| N° | DESCRIPTION                            | S 423 VM                        | S 623 VM                                       |  |
|----|----------------------------------------|---------------------------------|------------------------------------------------|--|
| 0  | Stand composed by 4 wheels with brakes | <b>option</b><br>ref. S423PIED  | <b>option</b><br>ref. S623PIED                 |  |
| 2  | Tubular pedal                          | <b>option</b> ref. S423PEDALE   | option ref. S623PEDALE option ref. S623PLATEAU |  |
| 3  | Removable platform with fixed stop     | <b>option</b> ref. S423PLATEAU  |                                                |  |
| 4  | Additional adjustable stop             | <b>option</b><br>ref. S423BUTEE | <b>option</b> ref. S623BUTEE                   |  |

- ✓ **Stand height adjustable** from 71 to 88,5 cm:
  - Perfect for positioning the welder at the correct height at the isolator outlet. (tubing exit especially)
  - easy to move thanks to its 4 wheels swivelling at 360° with brakes.
- ✓ Tubular pedal: for lowering the welding frame by foot, leaving the operator's hands free.
- Platform with fixed stop: useful for receiving the bag evacuated from the isolator without having to hold it.
- ✓ Additional adjustable stop: slides along the platform to adjust the level at which the pack is received, so that the length of the bag can be adjusted according to its contents.