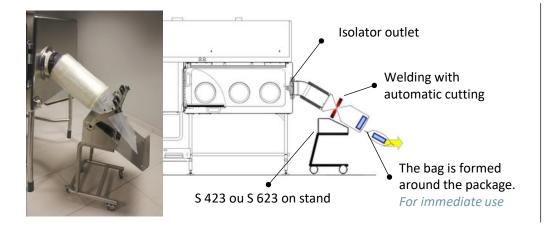

#### OPERATING PRINCIPLE

3 423 0u 3 023 Without Stan

Need more information?

Contact the sales department: +33 (0)4 74 00 59 54

### **SEALERS ISOLATOR OUTLET**

S 423 - S 623

These triband impulse welders with automatic thermal cutting (central weld) allow to make 3 parallel welds 420 or 620 mm long, for safe evacuation of bulky waste at the isolator outlet. The magnetic locking system ensures constant and regular pressure over the entire welding zone, resulting in a hermetic seal that prevents any leakage or contamination during transport and storage of the packages produced.