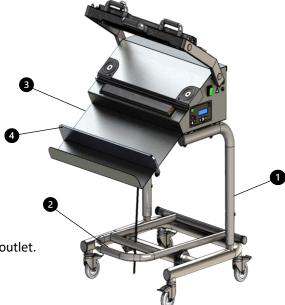

#### **OPTIONS**

| N° | DESCRIPTION                            | S 423 VM                        | S 623 VM                                       |  |
|----|----------------------------------------|---------------------------------|------------------------------------------------|--|
| 0  | Stand composed by 4 wheels with brakes | <b>option</b><br>ref. S423PIED  | <b>option</b><br>ref. S623PIED                 |  |
| 2  | Tubular pedal                          | <b>option</b> ref. S423PEDALE   | option ref. S623PEDALE option ref. S623PLATEAU |  |
| 3  | Removable platform with fixed stop     | <b>option</b> ref. S423PLATEAU  |                                                |  |
| 4  | Additional adjustable stop             | <b>option</b><br>ref. S423BUTEE | <b>option</b> ref. S623BUTEE                   |  |

- ✓ **Stand height adjustable** from 71 to 88,5 cm:
  - Perfect for positioning the welder at the correct height at the isolator outlet. (tubing exit especially)
  - easy to move thanks to its 4 wheels swivelling at 360° with brakes.
- ✓ Tubular pedal: for lowering the welding frame by foot, leaving the operator's hands free.
- Platform with fixed stop: useful for receiving the bag evacuated from the isolator without having to hold it.
- ✓ Additional adjustable stop: slides along the platform to adjust the level at which the pack is received, so that the length of the bag can be adjusted according to its contents.