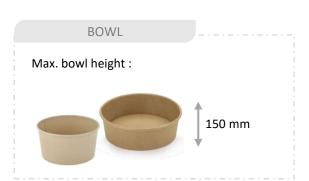

- ✓ Perfect for sealing Ø145 mm or Ø187 mm bowls.
- ✓ Handle system with reinforced pressure for easy, effortless sealing.
- ✓ Perfect finish with film cut around and easy-open tab.
- ✓ Stainless steel structure for easy cleaning and better resistance to disinfectants (reduces retention zones).