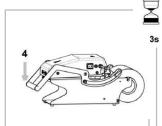

#### **OPERATING PRINCIPLE**

Place your bowl and its contents on the mould.

Unroll the film over the bowl.

Lower the handle to cut and seal the film.

Keep the 2 handles pressed together for a few seconds.

The film is sealed to the container with a cut around.

Need more information?

Contact the sales department: +33 (0)4 74 00 59 54