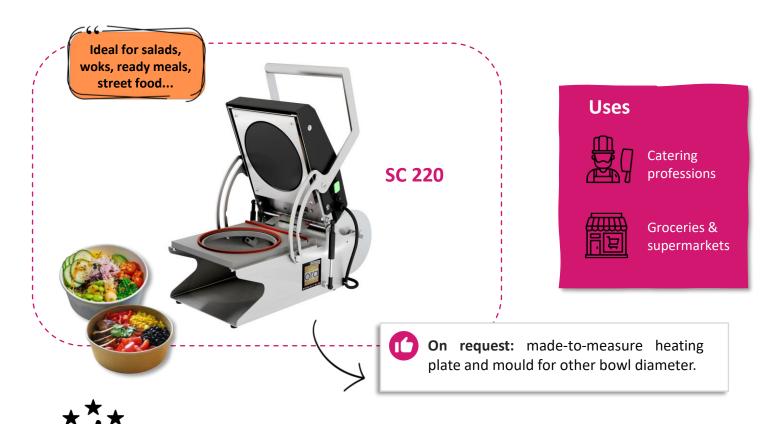

### **DIE-CUT SEALERS** OF BOWLS

**SC 220** 

These highly practical manual sealers use a cut around system to fit hermetic film to the bowls. Their power-assisted system ensures effortless pressure application and constant result, whatever the operator is.

- ✓ Perfect for sealing Ø145 mm or Ø187 mm bowls.
- ✓ Handle system with reinforced pressure for easy, effortless sealing.
- ✓ Perfect finish with film cut around and easy-open tab.
- ✓ Stainless steel structure for easy cleaning and better resistance to disinfectants (reduces retention zones).