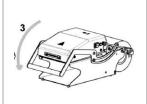

#### **OPERATING PRINCIPLE**

Place your bowl and its contents on the mould.

Unroll the film over the bowl.

Lower the handle to cut and seal the film.

Keep the 2 handles pressed together for a few seconds.