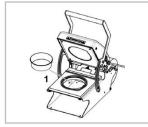

#### **OPERATING PRINCIPLE**

Place your bowl and its contents on the mould.

Unroll the film over the bowl.

Lower the handle to cut and seal the film.

Keep the 2 handles pressed together for a few seconds.