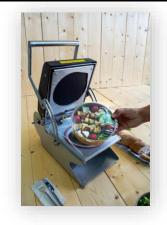

#### **OPERATING PRINCIPLE**

Place your bowl and its contents on the mould.

Unroll the film over the bowl.

Lower the handle to cut and seal the film.

Keep the 2 handles pressed together for a few seconds.

The film is sealed to the container with a cut around.

Need more information?

Contact the sales department: +33 (0)4 74 00 59 54