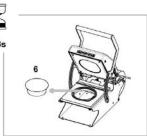

### **DIE-CUT SEALERS** OF BOWLS

**SC 220** 

These highly practical manual sealers use a cut around system to fit hermetic film to the bowls. Their power-assisted system ensures effortless pressure application and constant result, whatever the operator is.

#### EQUIPMENT

Blade for cutting the film to the container shape Temperature control by System with assistance: potentiometer effortless pressure reinforced Integrated roll holder

#### **OPERATING PRINCIPLE**

Place your bowl and its contents on the mould.

Unroll the film over the bowl.

Lower the handle to cut and seal the film.

Keep the 2 handles pressed together for a few seconds.