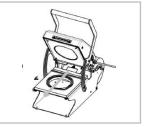

#### **OPERATING PRINCIPLE**

Place your bowl and its contents on the mould.

Unroll the film over the bowl.

Lower the handle to cut and seal the film.

Keep the 2 handles pressed together for a few seconds.