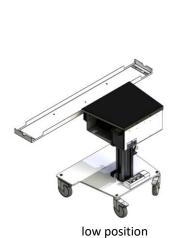

- ✓ Plan height adjustable by wired remote control (from 76 cm to 156 cm in only 30 seconds).
- ✓ Mobile: easy to move thanks to its 4 wheels swivelling at 360° with brakes.
- ✓ Well-ordered work : BSM bars can be tidied up and stored.
- ✓ Man-height workstation to reduce the risk of MSD<sup>(1)</sup>.

#### **TECHNICAL DATA**

|  |           | MODELS               | c A              | A B C           | T‡                            | KG    | -W-   | <b>(b)</b>                 |
|--|-----------|----------------------|------------------|-----------------|-------------------------------|-------|-------|----------------------------|
|  | MOTORISED | DESSMOT BSM + KIT    |                  | 50 x 40 x 41 cm | mini : 76 cm<br>maxi : 156 cm | 55 kg | 750 W | 115 V or 230 V<br>50/60 Hz |
|  |           | > BSM 3S <b>600</b>  | 90 x 61 x 76 cm  |                 |                               |       |       |                            |
|  |           | > BSM 3S <b>700</b>  | 100 x 61 x 76 cm |                 |                               |       |       |                            |
|  |           | > BSM 3S <b>800</b>  | 110 x 61 x 76 cm |                 |                               |       |       |                            |
|  |           | > BSM 3S <b>1000</b> | 130 x 61 x 76 cm |                 |                               |       |       |                            |
|  |           |                      |                  |                 |                               |       |       |                            |