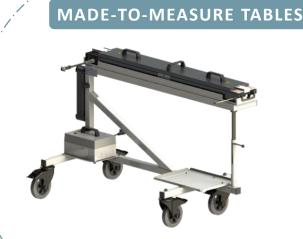

### **DESSMOT BSM**

Made-to-measure tables for BSM with welds > 1000 mm.

Please contact us

Need more information?

Contact the sales department: +33 (0)4 74 00 59 54

2