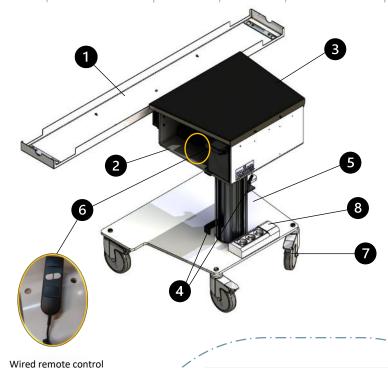

#### **EQUIPMENT**

| N° | DESCRIPTION                                                      |
|----|------------------------------------------------------------------|
| N° | DESCRIPTION                                                      |
| 0  | Sealing bar holder                                               |
| 2  | Accessories storage                                              |
| 8  | Stainless steel plan (removable and interchangeable)             |
| 4  | Power cable storage locations (sealing bar and generator cables) |
| 6  | Generator storage location                                       |
| 6  | Height adjustment (by wired remote control)                      |
| 7  | 4 wheels swivelling at 360° with brakes                          |
| 8  | Integrated power strip                                           |
|    |                                                                  |

#### **TECHNICAL DATA**

|  |           | MODELS               | c A              | A B C           | T‡                            | KG    | -W-   | <b>(b)</b>                 |
|--|-----------|----------------------|------------------|-----------------|-------------------------------|-------|-------|----------------------------|
|  | MOTORISED | DESSMOT BSM + KIT    |                  | 50 x 40 x 41 cm | mini : 76 cm<br>maxi : 156 cm | 55 kg | 750 W | 115 V or 230 V<br>50/60 Hz |
|  |           | > BSM 3S <b>600</b>  | 90 x 61 x 76 cm  |                 |                               |       |       |                            |
|  |           | > BSM 3S <b>700</b>  | 100 x 61 x 76 cm |                 |                               |       |       |                            |
|  |           | > BSM 3S <b>800</b>  | 110 x 61 x 76 cm |                 |                               |       |       |                            |
|  |           | > BSM 3S <b>1000</b> | 130 x 61 x 76 cm |                 |                               |       |       |                            |
|  |           |                      |                  |                 |                               |       |       |                            |