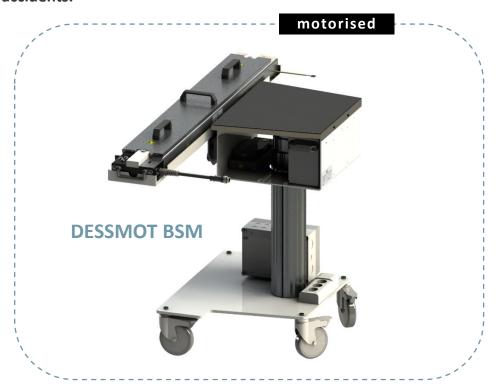

### **DESSMOT BSM**

This table with motorised work surface, adjustable from a height of 76 cm to 156 cm by wired remote control, has been specially designed for the BSM sealing bars. It allows you to work with a stable plan, at any working height, and keep your workstation tidy, thereby reducing the risk of accidents.

- ✓ Plan height adjustable by wired remote control (from 76 cm to 156 cm in only 30 seconds).
- ✓ Mobile: easy to move thanks to its 4 wheels swivelling at 360° with brakes.
- ✓ Well-ordered work : BSM bars can be tidied up and stored.
- ✓ Man-height workstation to reduce the risk of MSD<sup>(1)</sup>.