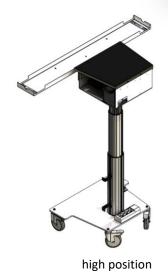

- ✓ Plan height adjustable by wired remote control (from 76 cm to 156 cm in only 30 seconds).
- ✓ Mobile: easy to move thanks to its 4 wheels swivelling at 360° with brakes.
- ✓ Well-ordered work : BSM bars can be tidied up and stored.
- ✓ Man-height workstation to reduce the risk of MSD<sup>(1)</sup>.

#### **TECHNICAL DATA**

|  |           | MODELS               | c A              | A B C           | T‡                            | KG    | -W-   | <b>(b)</b>                 |
|--|-----------|----------------------|------------------|-----------------|-------------------------------|-------|-------|----------------------------|
|  | MOTORISED | DESSMOT BSM + KIT    |                  | 50 x 40 x 41 cm | mini : 76 cm<br>maxi : 156 cm | 55 kg | 750 W | 115 V or 230 V<br>50/60 Hz |
|  |           | > BSM 3S <b>600</b>  | 90 x 61 x 76 cm  |                 |                               |       |       |                            |
|  |           | > BSM 3S <b>700</b>  | 100 x 61 x 76 cm |                 |                               |       |       |                            |
|  |           | > BSM 3S <b>800</b>  | 110 x 61 x 76 cm |                 |                               |       |       |                            |
|  |           | > BSM 3S <b>1000</b> | 130 x 61 x 76 cm |                 |                               |       |       |                            |
|  |           |                      |                  |                 |                               |       |       |                            |