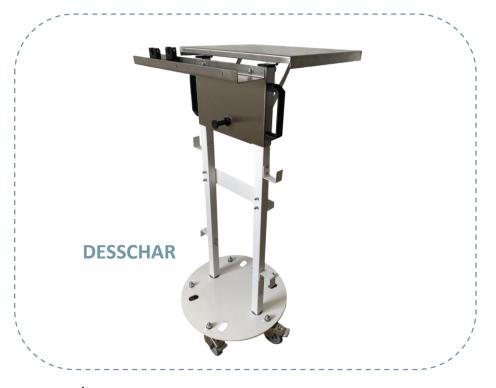

### **DESSCHAR**

This compact table with work surface is dedacted to store sealing tongs of series 1S, series 1S on T and PAL. It allows you to work with a stable plan, and keep your workstation tidy, thereby reducing the risk of accidents.

- ✓ Space-saving: reduced dimensions and fold-down plan to save space.
- ✓ Mobile: easy to move thanks to its 5 wheels swivelling at 360° with brakes.
- ✓ Well-ordered work : sealing tongs 1S series, 1S T-series and PAL can be tidied up and stored.
- ✓ Easy to place close to the walls of gloveboxes and isolators

### **EQUIPMENT**

| N° | DESCRIPTION                                                        |
|----|--------------------------------------------------------------------|
| 0  | Tong wedge                                                         |
| 2  | Stainless steel plan (removable and interchangeable)               |
| 3  | Guide handles                                                      |
| 4  | Power cables storage locations (sealing tong and generator cables) |
| 6  | Generator storage location                                         |
| 6  | Accessories storage                                                |
| 7  | 5 wheels swivelling at 360° with brakes                            |