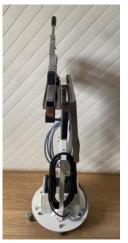

### **EQUIPMENT**

| N° | DESCRIPTION                                                        |
|----|--------------------------------------------------------------------|
| 0  | Tong wedge                                                         |
| 2  | Stainless steel plan (removable and interchangeable)               |
| 3  | Guide handles                                                      |
| 4  | Power cables storage locations (sealing tong and generator cables) |
| 6  | Generator storage location                                         |
| 6  | Accessories storage                                                |
| 7  | 5 wheels swivelling at 360° with brakes                            |