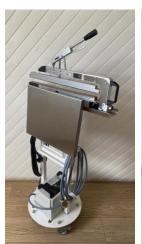

### **EQUIPMENT**

| N° | DESCRIPTION                                                        |
|----|--------------------------------------------------------------------|
| 0  | Tong wedge                                                         |
| 2  | Stainless steel plan (removable and interchangeable)               |
| 3  | Guide handles                                                      |
| 4  | Power cables storage locations (sealing tong and generator cables) |
| 6  | Generator storage location                                         |
| 6  | Accessories storage                                                |
| 7  | 5 wheels swivelling at 360° with brakes                            |