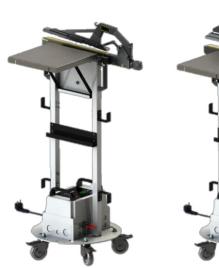

### **DESSCHAR**

This compact table with work surface is dedacted to store sealing tongs of series 1S, series 1S on T and PAL. It allows you to work with a stable plan, and keep your workstation tidy, thereby reducing the risk of accidents.

- ✓ Space-saving: reduced dimensions and fold-down plan to save space.
- ✓ Mobile: easy to move thanks to its 5 wheels swivelling at 360° with brakes.
- ✓ Well-ordered work : sealing tongs 1S series, 1S T-series and PAL can be tidied up and stored.
- ✓ Easy to place close to the walls of gloveboxes and isolators