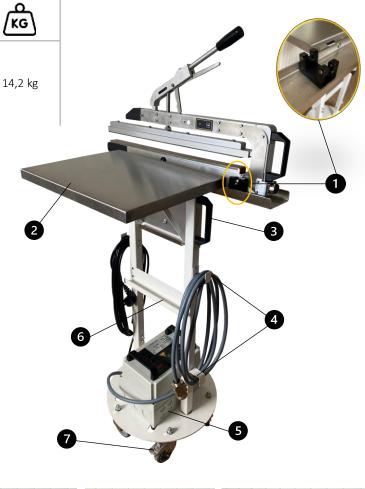

### **TECHNICAL DATA**

| MODELS                                                           | c A                 |                |
|------------------------------------------------------------------|---------------------|----------------|
| DESSCHAR + KIT  > SEALING TONG 1S  > SEALING TONG 1S on T  > PAL | 50 x 53,3 x 95,5 cm | 31,5 x 40,5 cm |
|                                                                  |                     |                |

### **EQUIPMENT**

| N° | DESCRIPTION                                                        |
|----|--------------------------------------------------------------------|
| 0  | Tong wedge                                                         |
| 2  | Stainless steel plan (removable and interchangeable)               |
| 3  | Guide handles                                                      |
| 4  | Power cables storage locations (sealing tong and generator cables) |
| 6  | Generator storage location                                         |
| 6  | Accessories storage                                                |
| 7  | 5 wheels swivelling at 360° with brakes                            |

Table not height-adjustable.