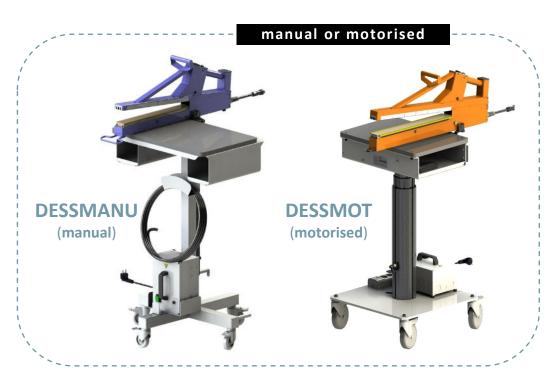

### **DESSMANU - DESSMOT**

These tables with height-adjustable work surfaces, which can be adjusted manually or electrically by wired remote control, are ideal for STM tongs. It allows you to work with a stable plan, at any working height, and keep your workstation tidy, thereby reducing the risk of accidents.

- ✓ Plan height adjustable manually by pin (from 98 cm to 148 cm, each 10 cm) or by wired remote control (from 86 cm to 166 cm in only 30 seconds).
- ✓ Mobile: easy to move thanks to its 4 wheels swivelling at 360° with brakes.
- ✓ Well-ordered work : STM tongs can be tidied up and stored.
- ✓ Man-height workstation to reduce the risk of MSD<sup>(1)</sup>.