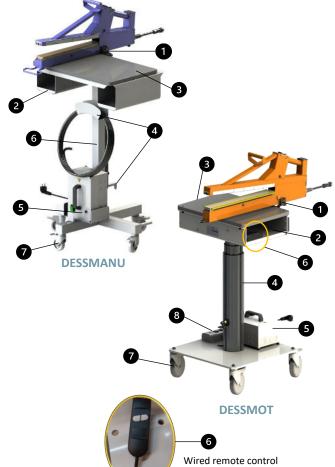

### **DESSMANU - DESSMOT**

These tables with height-adjustable work surfaces, which can be adjusted manually or electrically by wired remote control, are ideal for STM tongs. It allows you to work with a stable plan, at any working height, and keep your workstation tidy, thereby reducing the risk of accidents.

- ✓ Plan height adjustable manually by pin (from 98 cm to 148 cm, each 10 cm) or by wired remote control (from 86 cm to 166 cm in only 30 seconds).
- ✓ Mobile: easy to move thanks to its 4 wheels swivelling at 360° with brakes.
- ✓ Well-ordered work : STM tongs can be tidied up and stored.
- ✓ Man-height workstation to reduce the risk of MSD<sup>(1)</sup>.

### **EQUIPMENT**

| N° | DESCRIPTION                                                | DESSMANU | DESSMOT              |
|----|------------------------------------------------------------|----------|----------------------|
| 0  | Sliding tong wedge                                         | <b>~</b> | <b>~</b>             |
| 2  | Accessories storage                                        | <b>~</b> | <b>~</b>             |
| 3  | POM plan (removable and interchangeable)                   | <b>~</b> | <b>~</b>             |
| 4  | Power cables storage locations (tong and generator cables) | <b>~</b> | <b>~</b>             |
| 6  | Generator storage location                                 | <b>~</b> | <b>~</b>             |
| 6  | Height adjustment (manual or motorised)                    | pin      | wired remote control |
| 0  | 4 wheels swivelling at 360° with brakes                    | <b>~</b> | <b>~</b>             |
| 8  | Integrated power strip                                     | ×        | <b>✓</b>             |